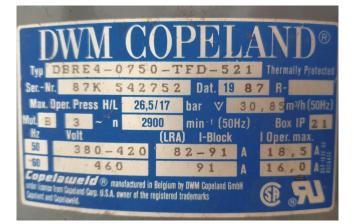

### **Specifications**

| Brand             | DWM                    |
|-------------------|------------------------|
| Туре              | DBRE4-0750-TFD-521     |
| Refrigerant       | Freon                  |
| Refrigerant type  | R 404 A or other types |
| kW at +10ºC/+40ºC | 25,1                   |
| kW at 0ºC/+40ºC   | 17,2                   |
| kW at -5ºC/+40ºC  | 13,9                   |
| Remarks           | *Capacity based on     |
|                   | (ZR94KC-TFD-523) /     |
|                   | DBRE4-0750-TFD NO      |
|                   | LONGER AVAILABLE.      |
|                   | REFER TO SCROLL ZR94   |
|                   | (See pdf for more      |
|                   | details)               |
| Weight in kg.     | 58                     |
| Sizes             | 264x284x490mm          |
|                   | (LxWxH)                |
| Stock             | 1                      |
|                   |                        |

#### Used DWM DBRE4-0750-TFD-521

Used DWM Copeland DBRE4-0750-TFD-521 // 50Hz / 380-420V / 18,5A / 2900rpm / 30,85 m3/h // Max Oper. Press H/L 26,5/17 bar. \*Why choose for HOSBV? Were not only the largest used refrigeration specialist in Europe, but also, we deliver all equipment including an extensive test, warranty and industrial cleaning. \*Optional we can also perform a new paint job and arrange the logistics.