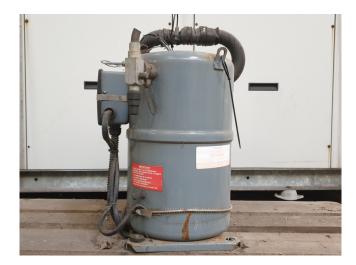

#### Used DWM DBRE4-0750-TFD-521

Used DWM Copeland DBRE4-0750-TFD-521 // 50Hz / 380-420V / 18,5A / 2900rpm / 30,85 m3/h // Max Oper. Press H/L 26,5/17 bar. \*Why choose for HOSBV? Were not only the largest used refrigeration specialist in Europe, but also, we deliver all equipment including an extensive test, warranty and industrial cleaning. \*Optional we can also perform a new paint job and arrange the logistics.