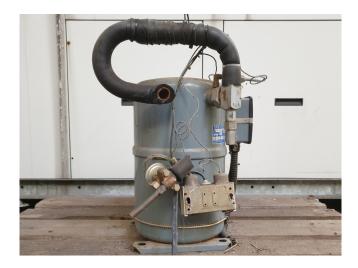

#### Used DWM DBRE4-0750-TFD-521

Used DWM Copeland DBRE4-0750-TFD-521 // 50Hz / 380-420V / 18,5A / 2900rpm / 30,85 m3/h // Max Oper. Press H/L 26,5/17 bar. \*Why choose for HOSBV? Were not only the largest used refrigeration specialist in Europe, but also, we deliver all equipment including an extensive test, warranty and industrial cleaning. \*Optional we can also perform a new paint job and arrange the logistics.