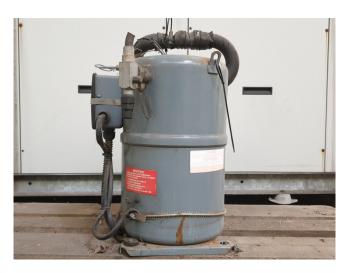

#### Used DWM DBRE4-0750-TFD-521

Used DWM Copeland DBRE4-0750-TFD-521 // 50Hz / 380-420V / 18,5A / 2900rpm / 30,85 m3/h // Max Oper. Press H/L 26,5/17 bar. \*Why choose for HOSBV? Were not only the largest used refrigeration specialist in Europe, but also, we deliver all equipment including an extensive test, warranty and industrial cleaning. \*Optional we can also perform a new paint job and arrange the logistics.